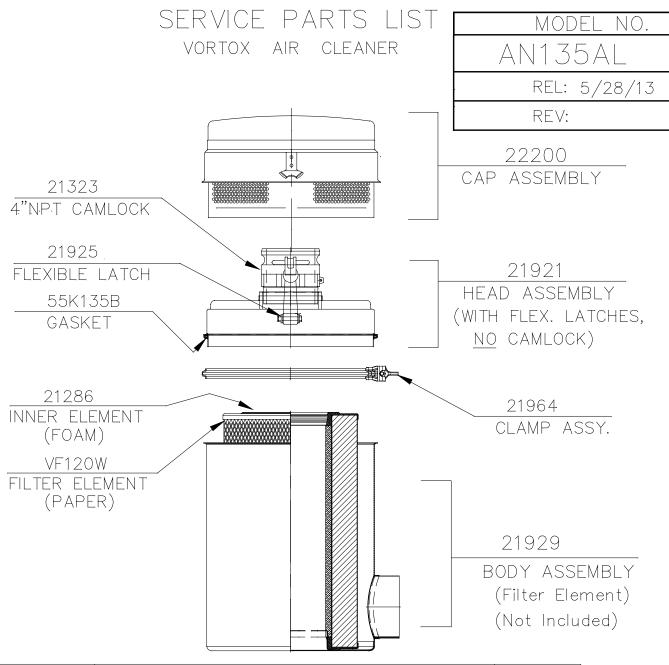

| PART NAME                                   | NO. REQ'D                                                                                                                                                                 |
|---------------------------------------------|---------------------------------------------------------------------------------------------------------------------------------------------------------------------------|
| CAP ASSEMBLY                                | 1                                                                                                                                                                         |
| HEAD ASSEMBLY                               | 1                                                                                                                                                                         |
| (W/FLEX. LATCHES, <u>NO</u> CAMLOCK)        |                                                                                                                                                                           |
| GASKET                                      | 1                                                                                                                                                                         |
| BAND ASSEMBLY                               | 1                                                                                                                                                                         |
| BODY ASSEMBLY (Filter Element Not Included) | 1                                                                                                                                                                         |
| FILTER ELEMENT (PAPER)                      | 1                                                                                                                                                                         |
| INNER ELEMENT (FOAM)                        | 1                                                                                                                                                                         |
|                                             | CAP ASSEMBLY<br>HEAD ASSEMBLY<br>(W/FLEX. LATCHES, <u>NO</u> CAMLOCK)<br>GASKET<br>BAND ASSEMBLY<br>BODY ASSEMBLY (Filter Element Not Included)<br>FILTER ELEMENT (PAPER) |